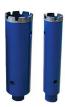

# **CORE DRILLS**

FEATURES: DIAMOND CORE DRILLS FOR CONCRETE, MARBLE GRANITE BRICK, MASONRY.

SIZE:5MM—14MM(MINI DIAMOND CORE BIT), (20MM-60MM Length 75mm)(25—300MM Length 350mm)