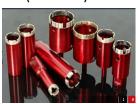

# **CORE DRILLS**

FEATURES: DIAMOND CORE DRILLS FOR CONCRETE, MARBLE GRANITE BRICK, MASONRY.

SIZE:5MM—14MM(MINI DIAMOND CORE BIT), (20MM-60MM Length 75mm)(25—300MM Length 350mm)