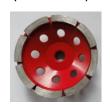

## **DIAMOND CUP WHEELS**

FEATURES: DIAMOND CUP WHEEL IS THE EFFICIENT TOOLS FOR FAST GRINDING, EDGE TRIMMING, REPAIRING AND MAINTENANCE OF CONCRETE, STONE AND OTHER ABRASIVE MATERIALS.

SIZE: 4',4.5',5',6',7' SEGMENT THICK:5 MM OTHER SIZES REGARDING TO CUSTOMER NEED.