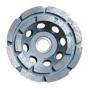

## **DIAMOND CUP WHEELS**

FEATURES: DIAMOND CUP WHEEL IS THE EFFICIENT TOOLS FOR FAST GRINDING, EDGE TRIMMING, REPAIRING AND MAINTENANCE OF CONCRETE, STONE AND OTHER ABRASIVE MATERIALS.

SIZE: 4',4.5',5',6',7' SEGMENT THICK:5 MM OTHER SIZES REGARDING TO CUSTOMER NEED.